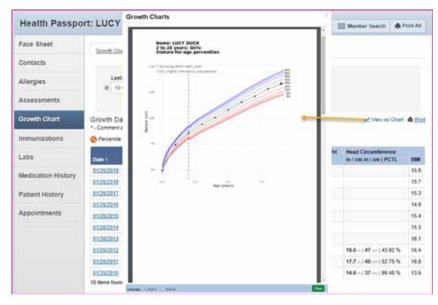

**Growth Chart** - Providers can chart weight, height, length and head circumference at the point of care to track growth of infants and children. View and print charted growth charts and plotted percentiles. \*New View as a Chart feature graphs the growth chart percentiles to visually track child development within their gender and age group. The new graphs can be printed or downloaded for convenience.