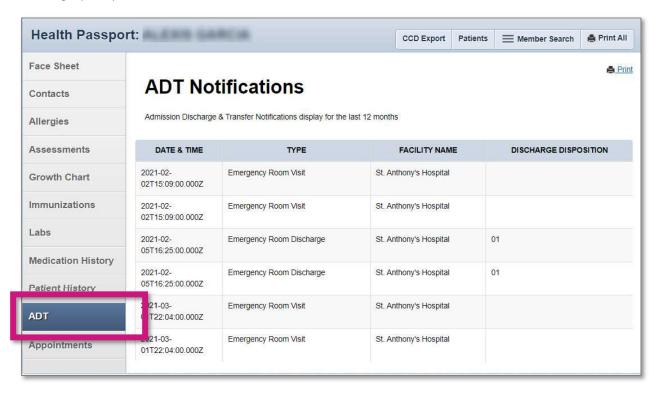

Once securely logged into Health Passport, providers can access the Admit Discharge and Transfer (ADT) Notifications Module by clicking on ADT in the left navigation bar.

The ADT Module provides the following data:

- Date admitted into the Emergency Room (ER)
- Facility name
- · Date and time of discharge
- Discharge Disposition Code

The ADT data is transferred in real time from the following Health Information Exchanges (HIEs) services: HASA, Greater Houston Health Connect (GHHC), Integrated Care Collaboration (ICC) and Rio Grande Valley Health Information Exchange (RGV)