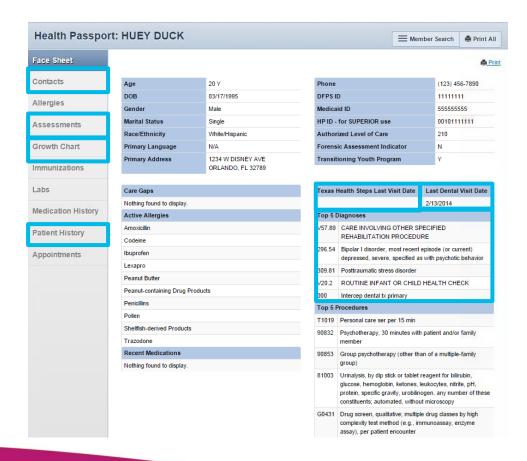

## Viewing Results of Recent Texas Health Steps Visits

| Health Passpo      | rt: HUEY DUCK                          | ■ Member Search 🛕 Print All                                                                                                                                                                                                                                                                                                                                                                                                                                                                                                                                                                                                                                                                                                                                                                                                                                                                                                                                                                                                                                                                                                                                                                                                                                                                                                                                                                                                                                                                                                                                                                                                                                                                                                                                                                                                                                                                                                                                                                                                                                                                                                    |                                                                                                                                                                                           |
|--------------------|----------------------------------------|--------------------------------------------------------------------------------------------------------------------------------------------------------------------------------------------------------------------------------------------------------------------------------------------------------------------------------------------------------------------------------------------------------------------------------------------------------------------------------------------------------------------------------------------------------------------------------------------------------------------------------------------------------------------------------------------------------------------------------------------------------------------------------------------------------------------------------------------------------------------------------------------------------------------------------------------------------------------------------------------------------------------------------------------------------------------------------------------------------------------------------------------------------------------------------------------------------------------------------------------------------------------------------------------------------------------------------------------------------------------------------------------------------------------------------------------------------------------------------------------------------------------------------------------------------------------------------------------------------------------------------------------------------------------------------------------------------------------------------------------------------------------------------------------------------------------------------------------------------------------------------------------------------------------------------------------------------------------------------------------------------------------------------------------------------------------------------------------------------------------------------|-------------------------------------------------------------------------------------------------------------------------------------------------------------------------------------------|
| Face Sheet         | View Forms Submit Forms                |                                                                                                                                                                                                                                                                                                                                                                                                                                                                                                                                                                                                                                                                                                                                                                                                                                                                                                                                                                                                                                                                                                                                                                                                                                                                                                                                                                                                                                                                                                                                                                                                                                                                                                                                                                                                                                                                                                                                                                                                                                                                                                                                |                                                                                                                                                                                           |
| Contacts           |                                        |                                                                                                                                                                                                                                                                                                                                                                                                                                                                                                                                                                                                                                                                                                                                                                                                                                                                                                                                                                                                                                                                                                                                                                                                                                                                                                                                                                                                                                                                                                                                                                                                                                                                                                                                                                                                                                                                                                                                                                                                                                                                                                                                |                                                                                                                                                                                           |
| Allergies          | Last: From Date: To Date:              | Go                                                                                                                                                                                                                                                                                                                                                                                                                                                                                                                                                                                                                                                                                                                                                                                                                                                                                                                                                                                                                                                                                                                                                                                                                                                                                                                                                                                                                                                                                                                                                                                                                                                                                                                                                                                                                                                                                                                                                                                                                                                                                                                             |                                                                                                                                                                                           |
| Assessments        |                                        |                                                                                                                                                                                                                                                                                                                                                                                                                                                                                                                                                                                                                                                                                                                                                                                                                                                                                                                                                                                                                                                                                                                                                                                                                                                                                                                                                                                                                                                                                                                                                                                                                                                                                                                                                                                                                                                                                                                                                                                                                                                                                                                                |                                                                                                                                                                                           |
| Growth Chart       | Previous Assessments                   |                                                                                                                                                                                                                                                                                                                                                                                                                                                                                                                                                                                                                                                                                                                                                                                                                                                                                                                                                                                                                                                                                                                                                                                                                                                                                                                                                                                                                                                                                                                                                                                                                                                                                                                                                                                                                                                                                                                                                                                                                                                                                                                                |                                                                                                                                                                                           |
| Immunizations      | + Expand All - Collapse All            |                                                                                                                                                                                                                                                                                                                                                                                                                                                                                                                                                                                                                                                                                                                                                                                                                                                                                                                                                                                                                                                                                                                                                                                                                                                                                                                                                                                                                                                                                                                                                                                                                                                                                                                                                                                                                                                                                                                                                                                                                                                                                                                                | 1                                                                                                                                                                                         |
| Labs               | Texas Health Steps (3)                 | HEALTH PASSPORT COVER SHEET See told 214-515 Med. Super Health Pass Photo 214-515 Med. Super Health Plant (Sh. Mod. 2000) PROVIDER INFORMATION ("Neurosine field) PROVIDER INFORMATION ("Neurosine field) PROVIDER INFORMATION ("Neurosine field)                                                                                                                                                                                                                                                                                                                                                                                                                                                                                                                                                                                                                                                                                                                                                                                                                                                                                                                                                                                                                                                                                                                                                                                                                                                                                                                                                                                                                                                                                                                                                                                                                                                                                                                                                                                                                                                                              | NAME HUEY DUCK<br>DOB: DDI 11 1980<br>GENORY WHALE FEMALE<br>DATE OF DETWICE: \$152800                                                                                                    |
| Medication History | Assessment Name                        | TRY   Remote   FREST NAME*   Sales                                                                                                                                                                                                                                                                                                                                                                                                                                                                                                                                                                                                                                                                                                                                                                                                                                                                                                                                                                                                                                                                                                                                                                                                                                                                                                                                                                                                                                                                                                                                                                                                                                                                                                                                                                                                                                                                                                                                                                                                                                                                                             | See new patient history torm<br>INTERVAL HIS YORK<br>INTERVAL Adergion                                                                                                                    |
|                    | 5 Year Visit                           | BEMONDAR HEALTH DISCRETE CHARGE ON THE PROPERTY OF THE PROPERT | Current Medications: Violas to other health-cure providers, fundings: Planning concernshiptingssations on territy or hor                                                                  |
| Patient History    | Health Service Care Plan  9 Year Visit | Proprioring of Newtonian                                                                                                                                                                                                                                                                                                                                                                                                                                                                                                                                                                                                                                                                                                                                                                                                                                                                                                                                                                                                                                                                                                                                                                                                                                                                                                                                                                                                                                                                                                                                                                                                                                                                                                                                                                                                                                                                                                                                                                                                                                                                                                       | Psycholocial Behavioral Health Issues: Y N N Prefigs:  TB questionnain*, risk identified: Y N N N N N N N N N N N N N N N N N N                                                           |
| Appointments       |                                        | SAME VISIT CHILDHOOD INTERVENTION                                                                                                                                                                                                                                                                                                                                                                                                                                                                                                                                                                                                                                                                                                                                                                                                                                                                                                                                                                                                                                                                                                                                                                                                                                                                                                                                                                                                                                                                                                                                                                                                                                                                                                                                                                                                                                                                                                                                                                                                                                                                                              | DEVELOPMENTAL SURVEILLANCE:  - Communication validatinguage development - Self-hapicare scale: - Social sendoral development - Cognitive development - Martal habit                       |
|                    | Dental (1)                             | Oreanic Assistment Farm - 1   Orea   | NUTRITION*: Proteins *C Pet   Recognition   See Biggs Power Nutrition Book Creeded                                                                                                        |
|                    | Behavioral (2)                         | Order  Order  OPT Note Advisoration Fearer Dealty Systems - 1  ORA Land Action Circle Point - 2  ORA Land Action Circle Point - 2  ORA Land Action Circle Point - 2  ORA Land Circle Feoral Circle Systems (Inspect - 1)  ORA Circle Circ | Upo-des<br>Determination                                                                                                                                                                  |
|                    |                                        | Clearing Coulded invalid Center Segura from 1964.   Obtact Similar Securior To Village.   Obtact Similar S   | Greet today   DTaP   Hap A   Hap B   Hab   P<br>Nenh pocassal*   MARP   Preum occase*<br>Various   MARP   MARPH   DTaP P<br>OTAP PP Heb B   MARPH   DTaP P<br>Special population Services |
|                    |                                        | Ostant Care Gregorius referrit Certificijoten Feren 1 Onther Onther Onther This is printinged and confident for the monograph or during a monodrough to the transferrity position. A printinged was desirable from the transferrity position for the transferrity position. A printinged was desirable from the transferrity position for the transferrity position. A printing of the transferrity position for the transferrity position. A printing of the transferrity position for the transferrity position. A printing of the transferrity position for the transferrity position. A printing of the transferrity position of the transferrity position. A printing of the transferrity position of the transferrity position of the transferrity position. A printing of the transferrity position of the transferrity position of the transferrity position. A printing of the transferrity position of the transferrity position of the transferrity position. A printing of the transferrity position of the transferrity position of the transferrity position. A printing of the transferrity position of the transferrity position of the transferrity position of the transferrity position. A printing of the transferrity position of the transferrity position of the transferrity position. A printing of the transferrity position of the transferrity position of the transferrity position of the transferrity position of the transferrity position. A printing of the transferrity position of the | State ordered foliay:                                                                                                                                                                     |